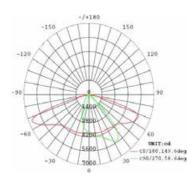

# **Multiple Light Distribution Options**

Street light & parking light should be able to be used a widely range of applications. Such as highway, express way, road, avenue, walking path or parking lot. Thus, We provides different lens for the iL Series street light to achieve different light distributions.

follows the North American IESNA standard in providing the optional lens with Type II and Type III. The Type II lens is suitable for the highway with 2 lanes, Type III A is for 3 lanes and Type III B is for even wider road. selects the most suitable lens for its customer according to the detailed parameters project by project.

#### Type II: 60\*150

#### Type III A: 70\*150

#### Type III B: 80\*150 degrees

#### 90\*100 degrees lens for parking Lot