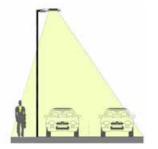

# **Multiple Light Distribution Options**

Street light & parking light should be able to be used a widely range of applications. Such as highway, express way, road, avenue, walking path or parking lot. Thus, We provides different lens for the iL Series street light to achieve different light distributions.

#### 90\*100 degrees lens for parking Lot