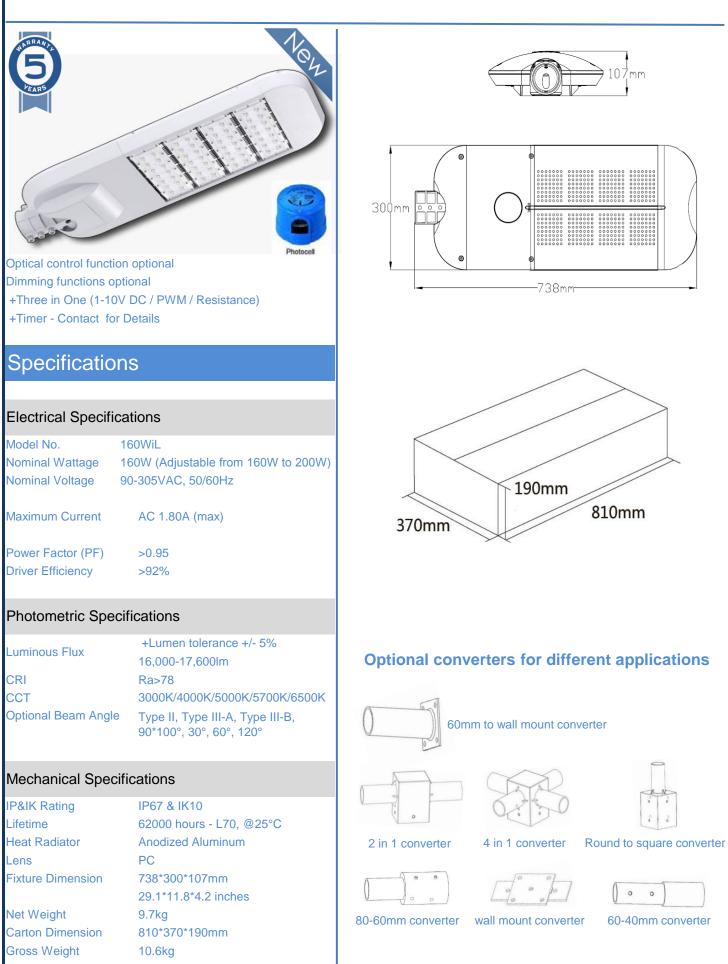

# 160WiL (160W, 170W, 180W, 190W, 200W)

🖲 🕲 🕻 🤆 📈 🖉 🖓 🕲 🕼

The standard bracket of iL street light is based on 60mm round port. There are many different bracket converter prepared for iL street light, such as round to square, 60-48mm, 60-80mm, etc.