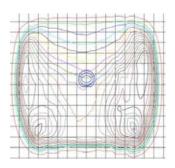

et light, such as round to square, 60-48mm, 60-80mm, etc.



# **Multiple Light Distribution Options**

Street light & parking light should be able to be used a widely range of applications. Such as highway, express way, road, avenue, walking path or parking lot. Thus, We provides different lens for the iL Series street light to achieve different light distributions.

follows the North American IESNA standard in providing the optional lens with Type II and Type III. The Type II lens is suitable for the highway with 2 lanes, Type III A is for 3 lanes and Type III B is for even wider road. selects the most suitable lens for its customer according to the detailed parameters project by project.



#### Type II: 60\*150







#### Type III A: 70\*150





# 

#### Type III B: 80\*150 degrees





#### 90\*100 degrees lens for parking Lot







## 🕦 🛞 🤇 🤅 🗶 📥 🗲 CB 🎯

### 

# **Solar Street Light System**



We provides a comprehensive solution of LED solar street lighting system. The 40W, 80W and 120W models of iL series street light is suitable for this application.

A standard solar lighting system provided includes a DC version street light (40W, 80W or 120W), a solar panel, controller and the leadacid battery. The 40W is based on 12VDC and 24VDC, the 80W and 120W models are based on 24VDC.

# 40WiL (30W-40W-50W)





#### Quality, Honesty, Service and Innovation

# 80WiL (60W, 70W, 80W, 90W, 100W)

# 



## 🖫 🛞 🤇 🧲 🗶 📥 🗲 CB 🎯

# 120WiL (110W, 120W, 130W, 140W, 150W)



#### Quality, Honesty, Service and Innovation

# 160WiL (160W, 170W, 180W, 190W, 200W)



🖲 🕲 🕻 🤆 📈 🖉 🖓 🕲