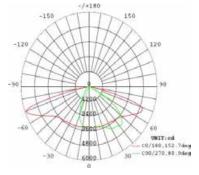

follows the North American IESNA standard in providing the optional lens with Type II and Type III. The Type II lens is suitable for the highway with 2 lanes, Type III A is for 3 lanes and Type III B is for even wider road. selects the most suitable lens for its customer according to the detailed parameters project by project.

#### Type II: 60\*150

#### Type III A: 70\*150

#### Type III B: 80\*150 degrees

#### 90\*100 degrees lens for parking Lot