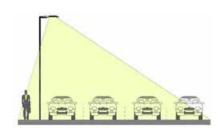

# **Multiple Light Distribution Options**

Street light & parking light should be able to be used a widely range of applications. Such as highway, express way, road, avenue, walking path or parking lot. Thus, We provides different lens for the iL Series street light to achieve different light distributions.

follows the North American IESNA standard in providing the optional lens with Type II and Type III. The Type II lens is suitable for the highway with 2 lanes, Type III A is for 3 lanes and Type III B is for even wider road. selects the most suitable lens for its customer according to the detailed parameters project by project.