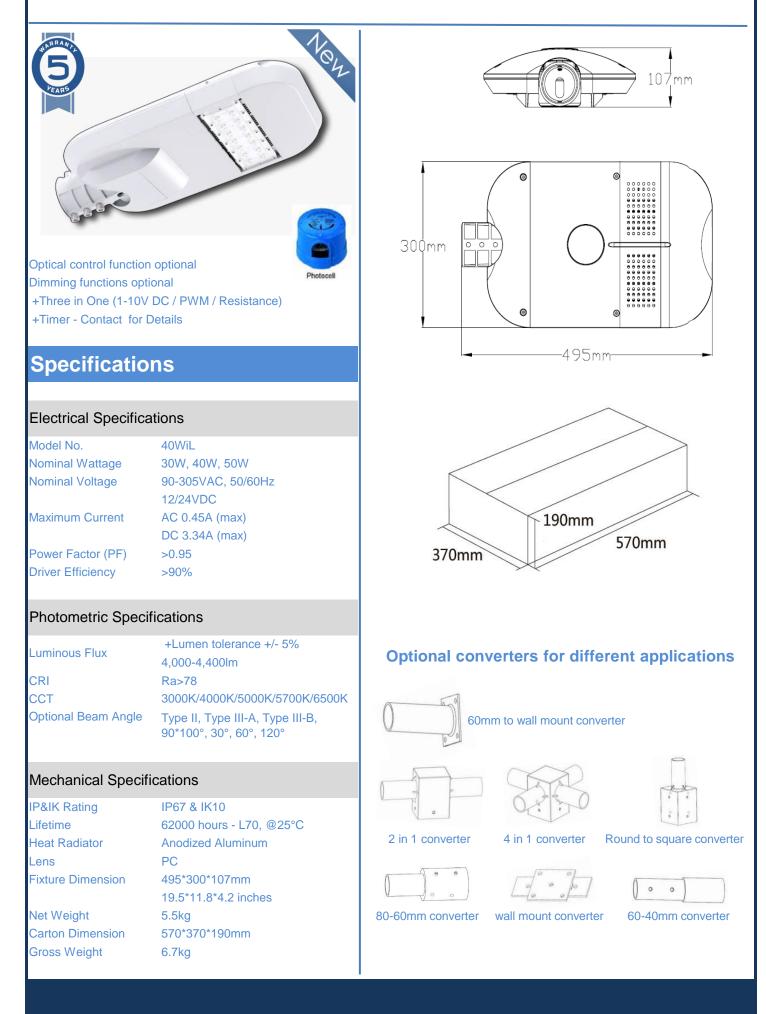

# 40WiL (30W-40W-50W)

The standard bracket of iL street light is based on 60mm round port. There are many different bracket converter prepared for iL street light, such as round to square, 60-48mm, 60-80mm, etc.