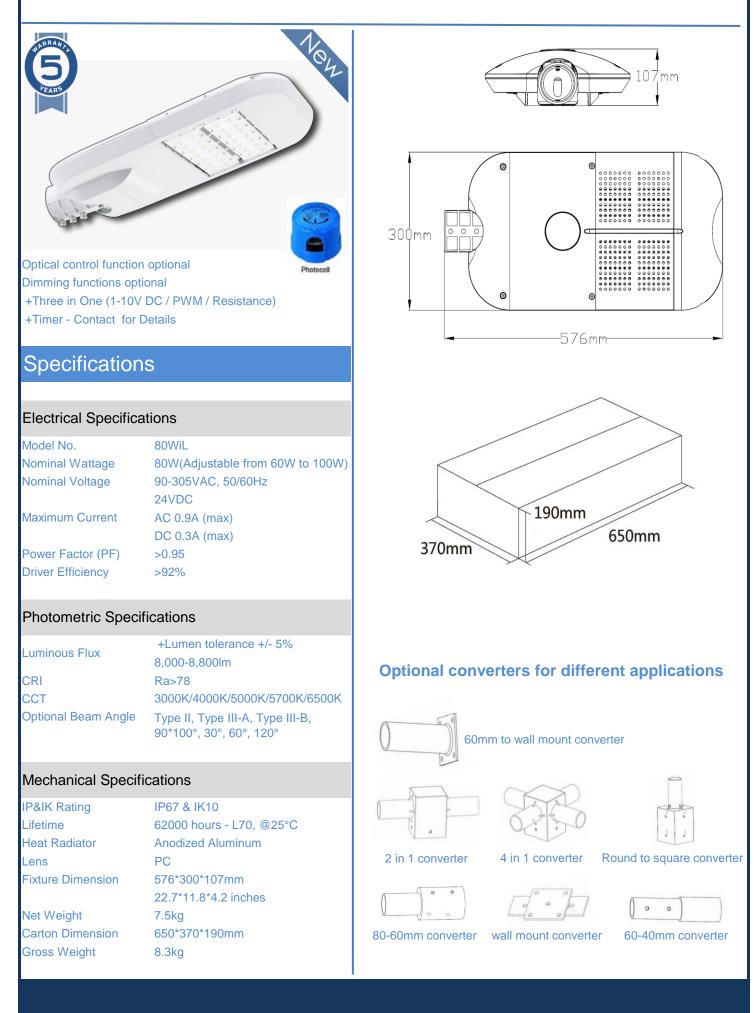

# 80WiL (60W, 70W, 80W, 90W, 100W)

The standard bracket of iL street light is based on 60mm round port. There are many different bracket converter prepared for iL street light, such as round to square, 60-48mm, 60-80mm, etc.