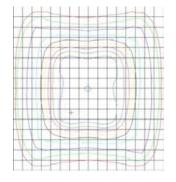

follows the North American IESNA standard in providing the optional lens with Type II and Type III. The Type II lens is suitable for the highway with 2 lanes, Type III A is for 3 lanes and Type III B is for even wider road. selects the most suitable lens for its customer according to the detailed parameters project by project.

#### Type III A: 70\*150