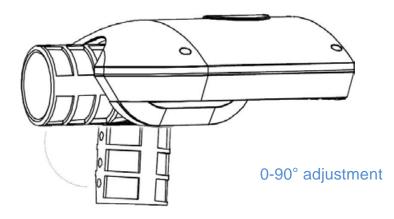

#### 0-90° Bracket Adjustment

The angles of the bracket of iL street light can be adjusted from 0 to 90 degrees to fit with different styles of poles.