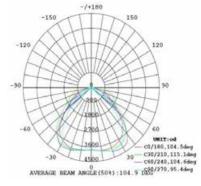

follows the North American IESNA standard in providing the optional lens with Type II and Type III. The Type II lens is suitable for the highway with 2 lanes, Type III A is for 3 lanes and Type III B is for even wider road. selects the most suitable lens for its customer according to the detailed parameters project by project.

#### Type II: 60\*150

#### Type III A: 70\*150

#### Type III B: 80\*150 degrees