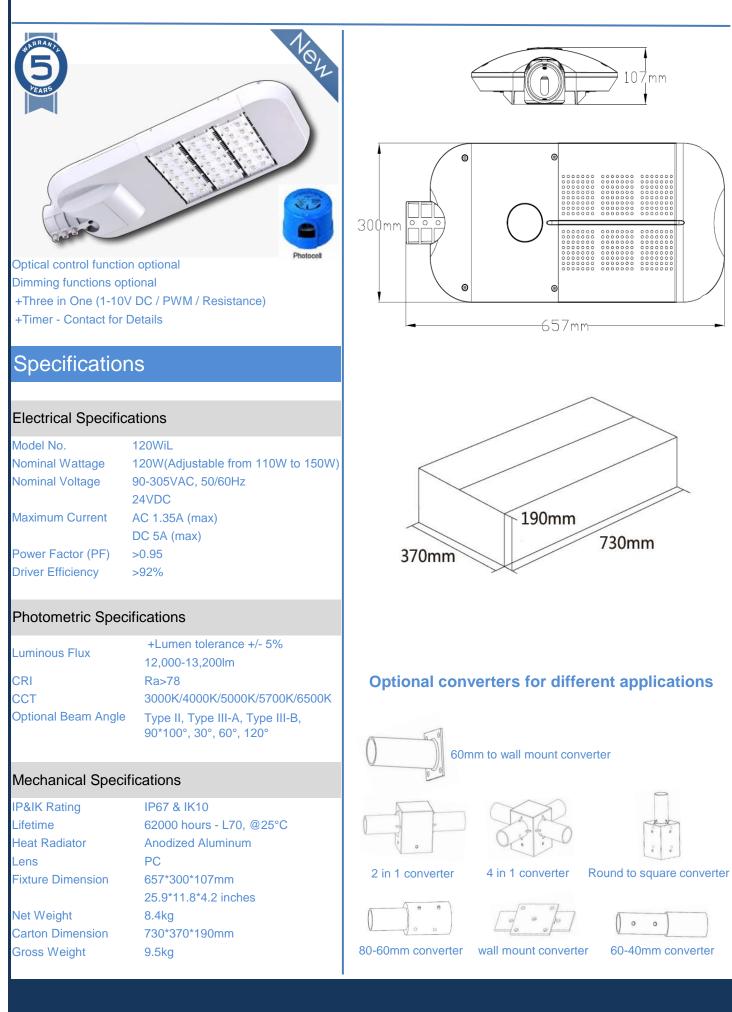

# 120WiL (110W, 120W, 130W, 140W, 150W)

The standard bracket of iL street light is based on 60mm round port. There are many different bracket converter prepared for iL street light, such as round to square, 60-48mm, 60-80mm, etc.