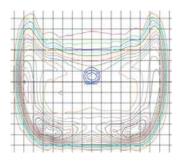

# **Multiple Light Distribution Options**

Street light & parking light should be able to be used a widely range of applications. Such as highway, express way, road, avenue, walking path or parking lot. Thus, We provides different lens for the iL Series street light to achieve different light distributions.

follows the North American IESNA standard in providing the optional lens with Type II and Type III. The Type II lens is suitable for the highway with 2 lanes, Type III A is for 3 lanes and Type III B is for even wider road. selects the most suitable lens for its customer according to the detailed parameters project by project.