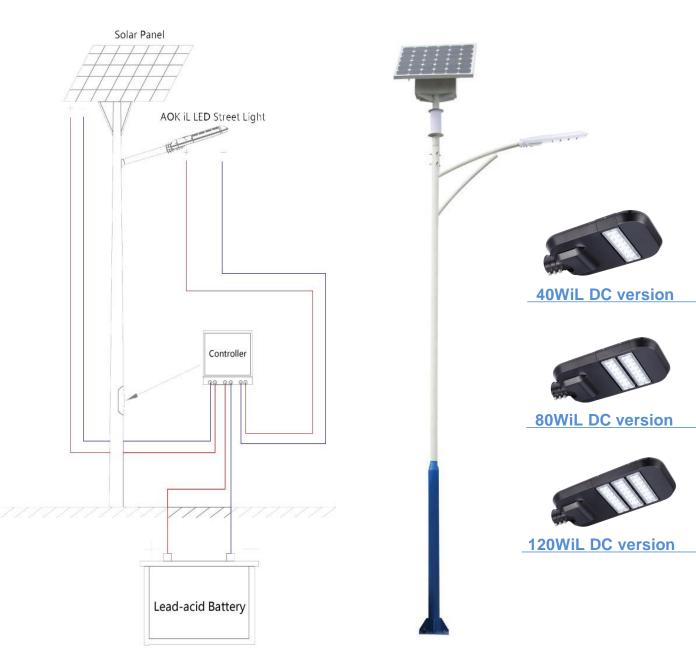

# **Solar Street Light System**

We provides a comprehensive solution of LED solar street lighting system. The 40W, 80W and 120W models of iL series street light is suitable for this application.

A standard solar lighting system provided includes a DC version street light (40W, 80W or 120W), a solar panel, controller and the leadacid battery. The 40W is based on 12VDC and 24VDC, the 80W and 120W models are based on 24VDC.

# 40WiL (30W-40W-50W)

# 80WiL (60W, 70W, 80W, 90W, 100W)

# 120WiL (110W, 120W, 130W, 140W, 150W)