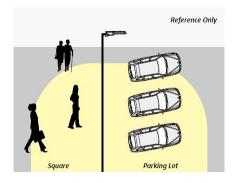

, etc.



# **Multiple Light Distribution Options**

Street light & parking light should be able to be used a widely range of applications. Such as highway, express way, road, avenue, walking path or parking lot. Thus, We provides different lens for the iL Series street light to achieve different light distributions.

follows the North American IESNA standard in providing the optional lens with Type II and Type III. The Type II lens is suitable for the highway with 2 lanes, Type III A is for 3 lanes and Type III B is for even wider road. selects the most suitable lens for its customer according to the detailed parameters project by project.



#### Type II: 60\*150







#### Type III A: 70\*150





# 

#### Type III B: 80\*150 degrees





#### 90\*100 degrees lens for parking Lot







## 🕦 🛞 🤇 🤅 🗶 📥 🗲 CB 🎯

### 

# **Solar Street Light System**



We provides a comprehensive solution of LED solar street lighting system. The 40W, 80W and 120W models of iL series street light is suitable for this application.

A standard solar lighting system provided includes a DC version street light (40W, 80W or 120W), a solar panel, controller and the leadacid battery. The 40W is based on 12VDC and 24VDC, the 80W and 120W models are based on 24VDC.

# 40WiL (30W-40W-50W)





#### Quality, Honesty, Service and Innovation

# 80WiL (60W, 70W, 80W, 90W, 100W)

# 



## 🖫 🛞 🤇 🧲 🗶 📥 🗲 CB 🎯

# 120WiL (110W, 120W, 130W, 140W, 150W)



#### Quality, Honesty, Service and Innovation

# 160WiL (160W, 170W, 180W, 190W, 200W)



🖲 🕲 🕻 🤆 📈 🖉 🖓 🕲 🕼