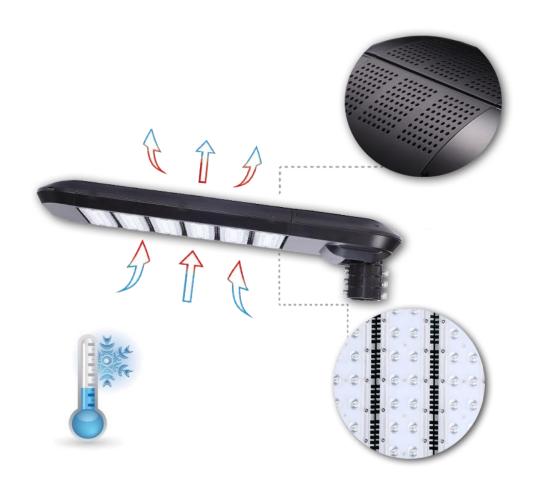

### **Temperature Control**

iL street light is designed with superb heat radiation technique. The heat and air can go through the whole luminaire via the gaps between the modules. This product also has a self-clean ability. When the rain came, the fixture will be washed and the dirt automatically goes out.

By the excellent heat radiation ability, **the temperature rising of iL street light is only <26 °C**. And the lamp can work in the environment from -40 °Cto 50 °C. If the environment is 40 °C, the maximize temperature on the lamp is 66 °C. But the Philips Luxeon T chips can afford 110 °C. This ensures the long life span and performance of the whole luminaire.