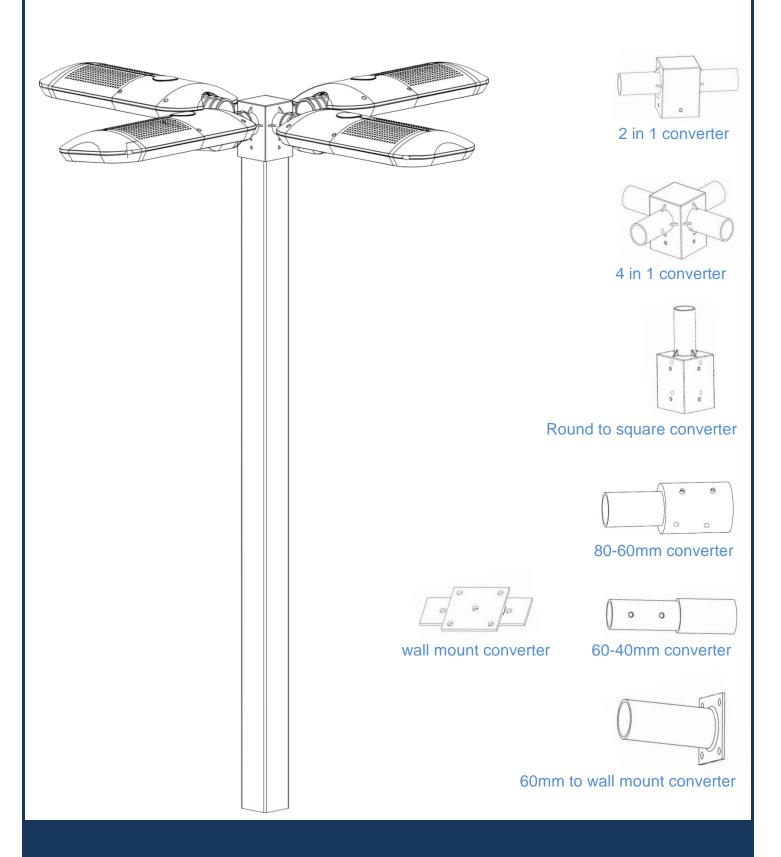

# **Diversified Installation Methods**

iL street light suitable for all the installtion methods. Its standard bracket angle can be adjusted from 0-90 degrees. And it can also installed on the square shape pole by simply adding an extra converter.

The standard bracket of iL street light is based on 60mm round port. There are many different bracket converter prepared for iL street light, such as round to square, 60-48mm, 60-80mm, etc.