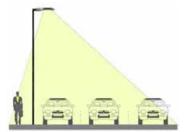

# **Multiple Light Distribution Options**

Street light & parking light should be able to be used a widely range of applications. Such as highway, express way, road, avenue, walking path or parking lot. Thus, We provides different lens for the iL Series street light to achieve different light distributions.

follows the North American IESNA standard in providing the optional lens with Type II and Type III. The Type II lens is suitable for the highway with 2 lanes, Type III A is for 3 lanes and Type III B is for even wider road. selects the most suitable lens for its customer according to the detailed parameters project by project.